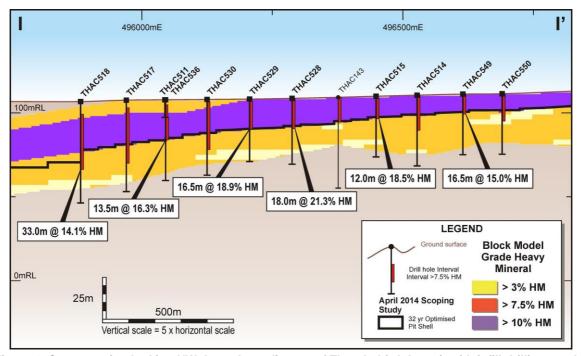

## Infill drilling

Exceptionally high grade results were obtained from an infill drilling program in the up-dip region of the Thunderbird deposit. The results relate to 51 infill aircore drill holes completed during October 2014 and include the following intersections:

- 18m @ 21.3% HM from 0m (THAC528)
- 15m @ 19.5% HM from 1.5m (THAC526)
- 12m @ 19.2% HM from 0m (THAC539)
- 16.5m @ 18.9% HM from 1.5m (THAC529)
- **12m** @ **18.9% HM** from 0m (THAC548)
- **21m** @ **18.8% HM** from 7.5m (THAC544)

(>7.5% HM cut-off, refer ASX release dated 9 February 2015 for full details).

The drilling targeted a high grade, up-dip portion of the deposit currently scheduled for early production years. This area of approximately  $3 \text{km}^2$  has now been drilled on a 125m x 250m pattern, confirming excellent continuity of grade and consistent widths of mineralisation (Figure 4).

Figure 4: Cross section looking NW through up-dip part of Thunderbird deposit with infill drilling results