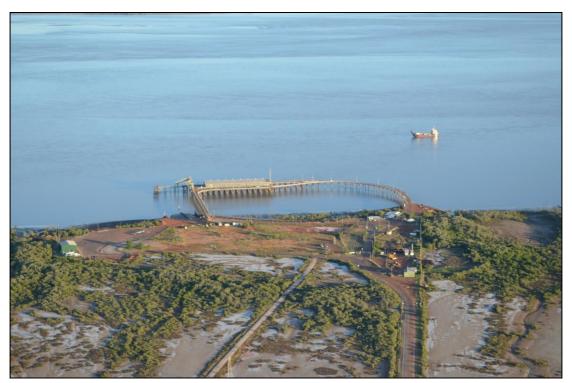

### Infrastructure and Permitting

Following an expression of interest process, the Shire of Derby/West Kimberley Council granted Sheffield preferred proponent status for a bulk commodity handling area at the Derby wharf. The Company has an exclusive 6 month period to negotiate lease area and terms of lease to the satisfaction of Council and Western Australia's Minister for Transport (see ASX release dated 2 March 2015).

The bulk commodity handling area is to include the exclusive use of part of the Southern Wharf abutment and parts of the main sublease area and car park (Figure 3).

This is an important step towards securing an export facility and will allow Sheffield to undertake its feasibility studies with greater confidence.

The Derby wharf has previously been used to export base metal concentrates from Western Metals' Lennard Shelf operations. That operation utilised a conveyor system to transport product to the wharf for loading onto barges (barging is required due to the high tidal ranges in King Sound). Each barge carried 5,000t of product approximately 20 nautical miles north of Derby for sea

transfer onto larger vessels. Up to 500,000t per annum was exported in this manner. Sheffield is proposing to use a similar system for the loading and shipment of its mineral sands products.

Figure 3: Derby wharf and precinct