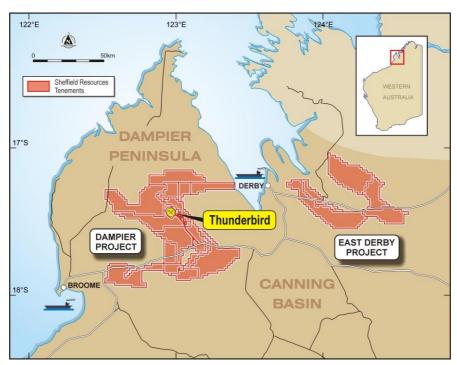

#### THUNDERBIRD MINERAL SANDS

Sheffield's flagship Thunderbird mineral sands project is located near Derby in Western Australia (Figures 1 & 2).

The Thunderbird Scoping Study, released on 14 April 2014, demonstrated the project has the potential to generate strong cash margins from globally significant levels of production over an initial 32-year mine life.

Figure 2: Location of Thunderbird HMS project

Thunderbird has mineral resources of **3.2Bt** @ **6.8% HM** (Measured, Indicated and Inferred) (at 3% HM cut-off), containing 95Mt of valuable heavy mineral (VHM), including 19.3Mt of zircon (Appendix 1, refer to ASX release dated 12 December 2015 for full details).

Many exploration targets remain untested and will be subject to a more extensive, focused exploration drilling program scheduled for H2 2015.

During the quarter, Sheffield lodged three new exploration licence applications with combined area of 1,110km<sup>2</sup> adjacent to the Dampier Project and five new exploration licence applications covering a total of 1,840km<sup>2</sup> of highly prospective ground to the east of Derby (Figure 2). This brings Sheffield's total tenement holding in the emerging Canning Basin mineral sands province to 5.800km<sup>2</sup>.