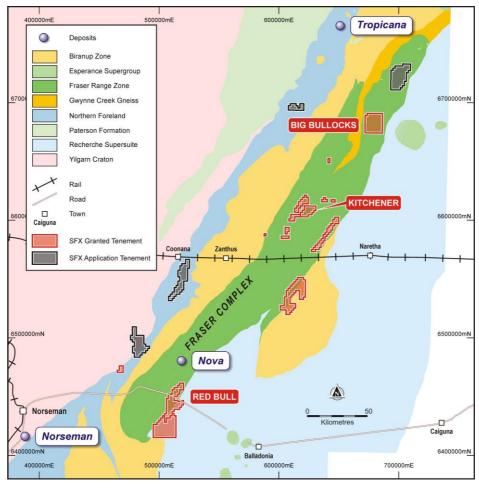

#### FRASER RANGE NICKEL

Sheffield's tenement holding in the Fraser Range region comprises 12 granted exploration licences and 4 exploration licence applications with a total area of 2,300km² (Figure 6). During the quarter, field programs were undertaken on the Red Bull (E69/3052) and Big Bullocks (E39/1733) tenements. A comprehensive review of historical exploration records commenced on all project tenements.

Figure 6: Location of Sheffield's tenements in the Fraser Range region

### Big Bullocks Nickel

The Big Bullocks project (E39/1733) is located in the northeast sector of the Fraser Range and straddles the major regional gravity ridge associated with the Fraser Complex (Figure 6).