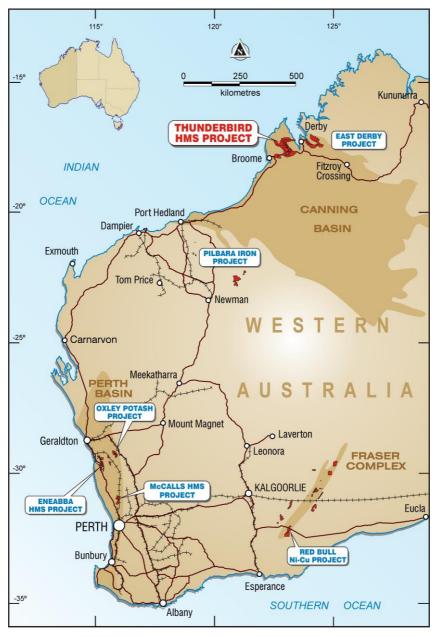

Exploration expenditure for the quarter is \$1,455,000.

Figure 1: Location of Sheffield's Projects

#### THUNDERBIRD MINERAL SANDS

Sheffield's flagship Thunderbird mineral sands project is located near Derby in Western Australia (Figures 1 & 2).

The Thunderbird Scoping Study, released on 14 April 2014, demonstrated the project has the potential to generate strong cash margins from globally significant levels of production over an initial 32-year mine life.