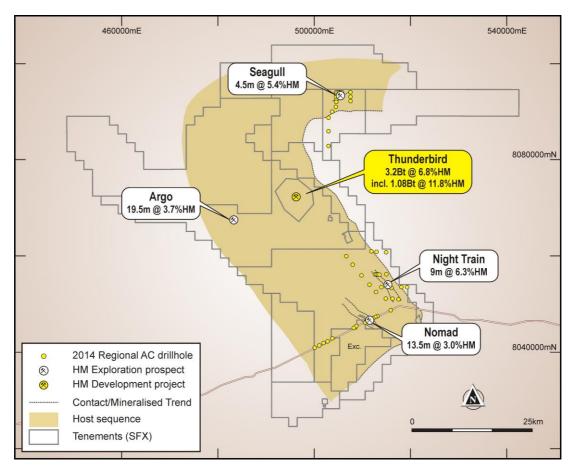

Figure 2: Location of Thunderbird HMS project

Thunderbird has mineral resources of **3.2Bt** @ **6.8% HM** (Measured, Indicated and Inferred) (at 3% HM cut-off), containing 95Mt of valuable heavy mineral (VHM), including 19.3Mt of zircon (Appendix 1, refer to ASX release dated 12 December 2015 for full details).

Within this is a coherent high grade zone of **1.080Bt** @ **11.8% HM** (Measured, Indicated and Inferred) (at 7.5% HM cut-off), containing 10.0Mt of zircon, 3.1Mt of high-titanium leucoxene, 2.8Mt of leucoxene and 36Mt of ilmenite. This is a 46% increase in the high grade component from the previous March 2014 resource used in the Scoping Study.

Results were returned from a 3,000m reconnaissance aircore drilling program, undertaken in October 2014, which targeted interpreted palaeoshoreline positions to the north and south of Thunderbird.

The drilling resulted in three new mineral sands discoveries named Night Train, Nomad and Seagull. Significant results from each prospect include:

### Night Train (northern end)

- 9m @ 6.33% HM from 22.5m (DAAC052), including 7.5m @ 7.23% HM from 24m
- **7.5m** @ **4.08% HM** from 18m (DAAC048)
- **4.5m** @ **2.69% HM** from 12m (DAAC050)
- mineral assemblage: 15% zircon, 16% ilmenite, 53% leucoxene and 8% HiTi leucoxene

#### Nomad

- 15m @ 2.51% HM from 30m (DAAC021), including 4.5m @ 4.48% HM from 34.5m
- 13.5m @ 2.99% HM from 34.5m (DAAC022), including 6m @ 4.81% HM from 36m
- 15m @ 2.67% HM from 31.5m (DAAC027), including 4.5m @ 5.27% HM from 33m
- mineral assemblage: 10% zircon, 27% ilmenite, 4% leucoxene, 4% HiTi leucoxene

## Seagull

- 4.5m @ 5.43% HM from 16.5m (DAAC059)
- 3m @ 6.23% HM from 27m (DAAC057)
- mineral assemblage: 13% zircon, 43% ilmenite, 9% leucoxene, 4% HiTi leucoxene

(Refer to ASX release dated 25 February 2015 for full details).

Figure 5: Location of Night Train, Nomad and Seagull prospects

Night Train has a strike length of more than 8km and a mineralised width of at least 1km. Nomad has a potential strike length of 9km (as indicated by an associated linear magnetic trend) and a mineralised width of 1km. The deposit has a 200m wide higher grade zone with geometry typical of a strandline. Seagull has a sheet-like geometry over an area of approximately 2km x 2.5km. Mineralisation remains open at each prospect.

Significantly, the northern end of Night Train has a high value mineral assemblage totalling 92% VHM. This results in very high in situ grades in some drill intersections, e.g. 7.5m @ 1.1% zircon and 5.7% combined titanium minerals from 24m in DAAC052. By comparison, these grades are even higher than the average in situ grade of the high grade component of the Thunderbird resource (0.92% zircon, 3.8% combined titanium minerals (see Appendix 1)).